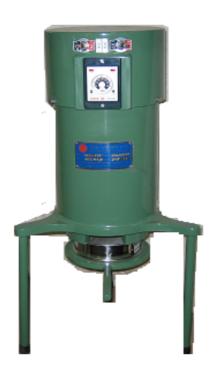

## Moisture Analyzer KEC-906

Features: Follow by Japan Foundrymen's Society (NIK) standard, this apparatus is to determine the remaining dry mass after a drying process of the original matter which is previously weighted. It provides a fast moisture measurement.

| Model       | KEC - 906                                 |
|-------------|-------------------------------------------|
| Heating     | $6.5 \text{kg} \pm 0.01 \text{kg}$        |
| Temperature |                                           |
| Time        | Max. 15min                                |
| Power       | AC220V x 1ph x 1kw                        |
| Weight      | 10 kg                                     |
| Dimension   | 390x300x520mm (LxWxH)                     |
| Accessories | A. Brush x 1 B. Stainless steel plate x 1 |