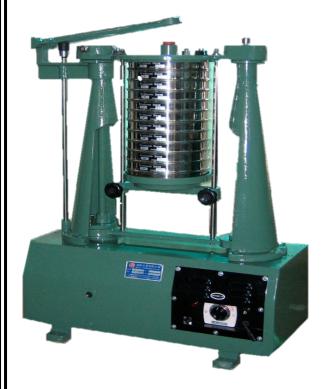

## Ro-Tap Sieve Shakers KEC-902

- ✓ High performance of sieve analysis testing and excellent operator control for maximum efficiency
- ✓ Portable models accurately separate No. 6 to No. 270 materials
- ✓ Follow NIK standard references: 13 test sieves

| Model       | KEC - 902                                                                                                                 |
|-------------|---------------------------------------------------------------------------------------------------------------------------|
| Power       | AC 220V x 1ph x 1/2HP                                                                                                     |
| Weight      | 100kg                                                                                                                     |
| Dimension   | 680 x 460 x 950 mm (L x W x H)                                                                                            |
| Accessories | Included 13 sieves of different mesh sizes; 6, 12, 20, 30, 40, 50, 70, 100, 140, 200 and 270, and a lid and a bottom dish |
| Options     | No. 8, No. 10, No. 14, No. 28, No. 35, No. 48, No. 65, No 150                                                             |