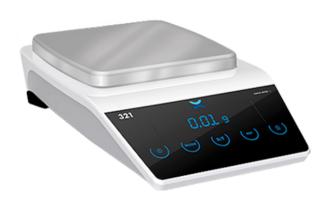

## Analytical Balances KEC-908

- Mechanical and software protection provides superior resistance against shock and overloading
- ✓ Easy Clean
- ✓ Intelligent calibration system

| Model              | KEC - 908                                              |
|--------------------|--------------------------------------------------------|
| Capacity           | 620 g (** Available from 120g to 10200g)               |
| Readability        | 0.01 g (** 0.1mg, 1mg, 0.1g and 1g are also available) |
| Repeatability      | 0.05g                                                  |
| Linearity          | 10mg                                                   |
| Weighing Pan       | 200mm x 200mm                                          |
| Stabilization Time | 1.5 sec.                                               |
| Weight             | 5.6 kg                                                 |
| Dimension          | 228x391x90mm(WxLxH)                                    |
| Calibration        | Self calibrate                                         |
| Original           | Made in Swiss                                          |